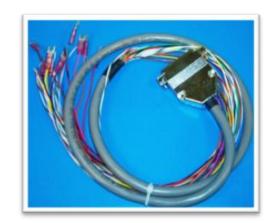

## Generac Pre-R Liquid Cooled Residential Installation Guide

- Unpack the monitor, antenna and the data/power cable. The 25 pin connector plugs onto the front of the OmniMetrix<sup>®</sup> monitor. This cable includes wires to power the monitor as well as wires for alarm inputs, relay outputs and analog inputs. Inspect all components to verify there is no shipping damage.
- 2. Place the antenna on the outside cabinet of the generator in an appropriate location that will not interfere with any of the openings, and route the antenna cable into the area of the generator control. It may be necessary to drill a hole in the exterior housing and use the included plate to mount the antenna. The antenna used for transmitting must be installed to provide a separation distance of at least 20 cm from all persons and must not transmit simultaneously with any other antenna transmitters. BE SURE to provide a drip loop lower than the monitor to keep water from running down the antenna cable into the monitor connection.
- 3. Attach the monitor via its magnetic feet in an appropriate location. Horizontal surfaces are best, but the unit may be mounted vertically or even upside down if necessary. Note: If mounted vertically, install the monitor with the cables down to prevent water from entering the enclosure.
- 4. Route the data/power cable through the cable entry on the bottom of the generator control.
- 5. Instructions for wiring the monitor can be found in the table on the following page.
- 6. Attach the antenna cable to the front of the monitor, and tighten thumb tight.
- 7. Turn on the monitor and confirm that the LEDs light up and blink. If not, check for power on the terminal strip. If, after 5 minutes, the only LED lit is the Power LED, check the antenna mount and cable connection.
- 8. Allow 15 minutes for the monitor to log into the network and then call OmniMetrix at 770-209-0012 to confirm installation. Access to machine data is through the OmniView<sup>®</sup> web interface at <a href="https://www.omnimetrix.net">www.omnimetrix.net</a>. Contact OmniMetrix for login instructions and web training.

Data/Power Cable

Generac Pre-R Liquid Cooled
Control Panel

|          | GENERAC Pre-R Panel Liquid Cooled |                     |
|----------|-----------------------------------|---------------------|
| OMN Wire | Function                          | Generac Termination |
| Red      | Power-In (9-30 Vdc)               | TB-1, 13            |
| Black    | Ground                            | TB-1, 0             |
| Orange   | Generator Running                 | TB-1, 14            |
| Blue     | Common Alarm                      | TB-1, 229           |