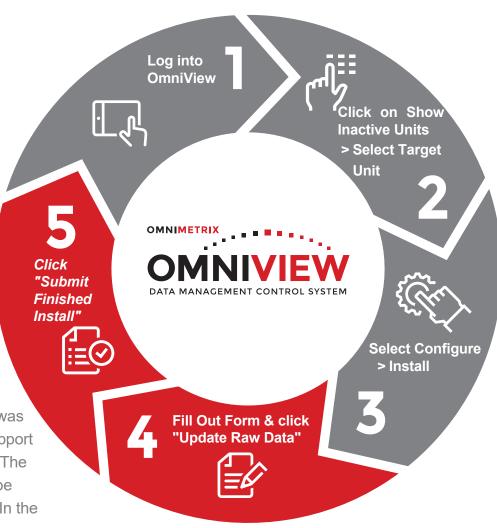

## **ONLINE ACTIVATIONS**

**Self-Activation Made Easy** 

Now, you can simply log into OmniView, follow these five simple steps and activate your TrueGuard 2 monitoring device without calling in.

Eligible Control Panels:

Please ensure the preinstallation form is completed prior to completing the selfactivation process.