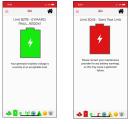

# **SMARTSTATUS POWER GENERATION MONITORING APP**

CONTROL

## **OVERVIEW:**

SmartStatus is the OmniMetrix generator monitoring app that provides the real-time status of your home standy-by generator.

OMNÍMETRI

GLOBAL MONITORING

#### **COMPATIBLE CONTROL PANELS:**

- Residential Generac Nexus
- Residential Generac Evolution

#### **ENGINE STATUS:**



## **AUTO / NOT IN AUTO STATUS:**



## **MISC. ALARMS:**





# **NOTIFICATION LISTS:**



#### **DEVICE REQUIREMENTS:**

- Android
- iOS 9 or above

## **PUSH NOTIFICATIONS:**

• Push notifications are sent to the device for any "persisted" alarm notifications

### **BATTERY STATUS:**



## **DATA STATUS:**





# WEATHER ALERTS:



🐠 🕻 =<u>- 👷 🛞 🛦 🤤 🏨</u>



www.omnimetrix.net +1 770.209.0012 | info@omnimetrix.net







**ENGINE HOURS:**