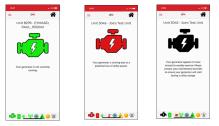

# **SMARTSTATUS POWER GENERATION MONITORING APP**

CONTROL

## **OVERVIEW:**

SmartStatus is the OmniMetrix generator monitoring app that provides the real-time status of your home standy-by generator.

OMNÍMETRI

GLOBAL MONITORING

#### **COMPATIBLE CONTROL PANELS:**

- Residential Generac Nexus
- Residential Generac Evolution

#### **ENGINE STATUS:**



## **AUTO / NOT IN AUTO STATUS:**



## **MISC. ALARMS:**





# **NOTIFICATION LISTS:**



#### **DEVICE REQUIREMENTS:**

- Android
- iOS 9 or above

## **PUSH NOTIFICATIONS:**

• Push notifications are sent to the device for any "persisted" alarm notifications

### **BATTERY STATUS:**



## **DATA STATUS:**





# WEATHER ALERTS:



🐠 🕻 =<u>- 👷 🛞 🛦 🤤 🏨</u>



www.omnimetrix.net +1 770.209.0012 | info@omnimetrix.net







**ENGINE HOURS:**