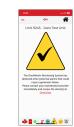

# **SMARTSTATUS POWER GENERATION MONITORING APP**

CONTROL

## **OVERVIEW:**

SmartStatus is the OmniMetrix generator monitoring app that provides the real-time status of your home standy-by generator.

OMNÍMETRI

GLOBAL MONITORING

#### **COMPATIBLE CONTROL PANELS:**

- Residential Generac Nexus
- Residential Generac Evolution

#### **ENGINE STATUS:**



## **AUTO / NOT IN AUTO STATUS:**



## **MISC. ALARMS:**





# **NOTIFICATION LISTS:**



#### **DEVICE REQUIREMENTS:**

- Android
- iOS 9 or above

## **PUSH NOTIFICATIONS:**

• Push notifications are sent to the device for any "persisted" alarm notifications

### **BATTERY STATUS:**



## **DATA STATUS:**





# WEATHER ALERTS:



🐠 🕻 =<u>- 👷 🛞 🛦 🤤 🏨</u>



www.omnimetrix.net +1 770.209.0012 | info@omnimetrix.net







**ENGINE HOURS:**