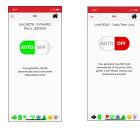

# **SMARTSTATUS POWER GENERATION MONITORING APP**

CONTROL

## **OVERVIEW:**

SmartStatus is the OmniMetrix generator monitoring app that provides the real-time status of your home standy-by generator.

OMNÍMETRI

GLOBAL MONITORING

#### **COMPATIBLE CONTROL PANELS:**

- Residential Generac Nexus
- Residential Generac Evolution

#### **ENGINE STATUS:**



## **AUTO / NOT IN AUTO STATUS:**



## **MISC. ALARMS:**





# **NOTIFICATION LISTS:**



#### **DEVICE REQUIREMENTS:**

- Android
- iOS 9 or above

## **PUSH NOTIFICATIONS:**

• Push notifications are sent to the device for any "persisted" alarm notifications

### **BATTERY STATUS:**



## **DATA STATUS:**





# WEATHER ALERTS:



🐠 🕻 =<u>- 👷 🛞 🛦 🤤 🏨</u>



www.omnimetrix.net +1 770.209.0012 | info@omnimetrix.net







**ENGINE HOURS:**