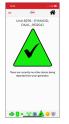

# **SMARTSTATUS POWER GENERATION MONITORING APP**

CONTROL

## **OVERVIEW:**

SmartStatus is the OmniMetrix generator monitoring app that provides the real-time status of your home standy-by generator.

OMNÍMETRI

GLOBAL MONITORING

#### **COMPATIBLE CONTROL PANELS:**

- Residential Generac Nexus
- Residential Generac Evolution

#### **ENGINE STATUS:**



## **AUTO / NOT IN AUTO STATUS:**



## **MISC. ALARMS:**





# **NOTIFICATION LISTS:**



#### **DEVICE REQUIREMENTS:**

- Android
- iOS 9 or above

## **PUSH NOTIFICATIONS:**

• Push notifications are sent to the device for any "persisted" alarm notifications

### **BATTERY STATUS:**



## **DATA STATUS:**





# WEATHER ALERTS:



🐠 🕻 =<u>- 👷 🛞 🛦 🤤 🏨</u>



www.omnimetrix.net +1 770.209.0012 | info@omnimetrix.net







**ENGINE HOURS:**