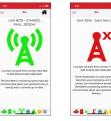

# **SMARTSTATUS POWER GENERATION MONITORING APP**

CONTROL

## **OVERVIEW:**

SmartStatus is the OmniMetrix generator monitoring app that provides the real-time status of your home standy-by generator.

OMNÍMETRI

GLOBAL MONITORING

#### **COMPATIBLE CONTROL PANELS:**

- Residential Generac Nexus
- Residential Generac Evolution

#### **ENGINE STATUS:**



## **AUTO / NOT IN AUTO STATUS:**



## **MISC. ALARMS:**





# **NOTIFICATION LISTS:**



#### **DEVICE REQUIREMENTS:**

- Android
- iOS 9 or above

## **PUSH NOTIFICATIONS:**

• Push notifications are sent to the device for any "persisted" alarm notifications

### **BATTERY STATUS:**



## **DATA STATUS:**





# WEATHER ALERTS:



🐠 🕻 =<u>- 👷 🛞 🛦 🤤 🏨</u>



www.omnimetrix.net +1 770.209.0012 | info@omnimetrix.net







**ENGINE HOURS:**